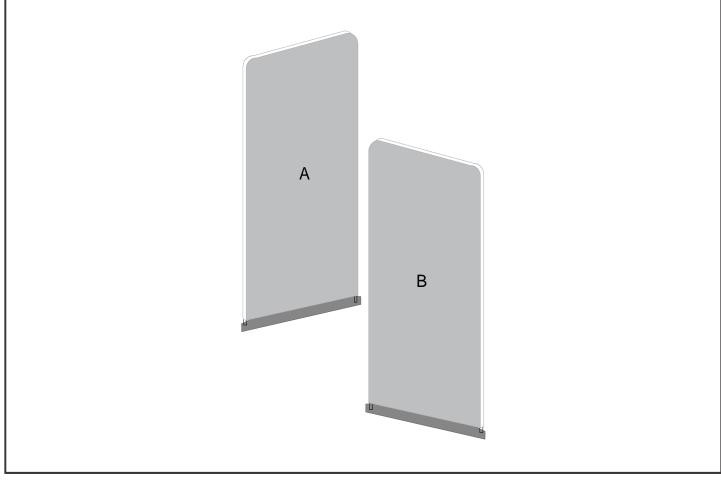

## **Branding Options:**

| Position | Branding Method (Branding Code) | No. of Colours | Dimension                 |
|----------|---------------------------------|----------------|---------------------------|
| A        | Digital Display (DD)            | Full Colour    | 2400mm wide x 1660mm high |
|          |                                 |                |                           |
| В        | Digital Display (DD)            | Full Colour    | 2400mm wide x 1660mm high |